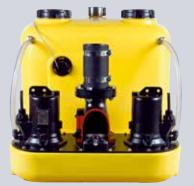

## NUMBERS - DATES - FACTS

| compli                | Dimensions<br>h x w x d [mm] | Tank<br>capacity [l] | Hmax<br>[m] | Qmax<br>[m³/h] | Free passage<br>[mm] | Inlet height<br>[mm] |
|-----------------------|------------------------------|----------------------|-------------|----------------|----------------------|----------------------|
| Single units          | t                            |                      |             |                |                      |                      |
| 300 E                 | 445 x 525 x 525              | 50                   | 10,5        | 29             | 50                   | 180                  |
| 400                   | 445 x 650 x 595              | 64                   | 7           | 48             | 70                   | 180/250              |
| 500                   | 600 x 835 x 690              | 115                  | 20          | 76             | 70                   | variable             |
| 100 MultiCut          | 450 x 500 x 636              | 38                   | 24          | 18             | 7                    | 180/250              |
| 500 MultiCut          | 600 x 835 x 690              | 115                  | 24          | 18             | 7                    | variable             |
| Duplex units          |                              |                      | ·           |                |                      |                      |
| 1000                  | 600 x 835 x 690              | 115                  | 20          | 76             | 70                   | variable             |
| 1200                  | 800 x 910 x 1010             | 350                  | 20          | 76             | 70                   | 560-700              |
| 1500                  | 820 x 910 x 1610             | 500                  | 22          | 100            | 70 / 100             | 700                  |
| 2500                  | 820 x 1955 x 1610            | 2 x 500              | 22          | 100            | 70 / 100             | 700                  |
| 1000 MultiCut         | 600 x 835 x 690              | 115                  | 24          | 18             | 7                    | variable             |
| Stainless steel units |                              |                      |             |                | ·                    |                      |
| 1200 Stainless steel  | 880 x 770 x 1142             | 270                  | 16          | 122            | 80 / 100             | 700                  |
| 1400 Stainless steel  | 985 x 970 x 1375             | 540                  | 16          | 122            | 80 / 100             | 800                  |
| 1600 Stainless steel  | 985 x 970 x 1882             | 900                  | 16          | 122            | 80 / 100             | 800                  |