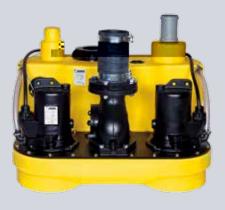

## NUMBERS - DATES - FACTS

| compli                | Dimensions<br>h x w x d [mm] | Tank<br>capacity [l] | Hmax<br>[m] | Qmax<br>[m³/h] | Free passage<br>[mm] | Inlet height<br>[mm] |
|-----------------------|------------------------------|----------------------|-------------|----------------|----------------------|----------------------|
| Single units          | t                            |                      |             |                |                      |                      |
| 300 E                 | 445 x 525 x 525              | 50                   | 10,5        | 29             | 50                   | 180                  |
| 400                   | 445 x 650 x 595              | 64                   | 7           | 48             | 70                   | 180/250              |
| 500                   | 600 x 835 x 690              | 115                  | 20          | 76             | 70                   | variable             |
| 100 MultiCut          | 450 x 500 x 636              | 38                   | 24          | 18             | 7                    | 180/250              |
| 500 MultiCut          | 600 x 835 x 690              | 115                  | 24          | 18             | 7                    | variable             |
| Duplex units          |                              |                      | ·           |                |                      |                      |
| 1000                  | 600 x 835 x 690              | 115                  | 20          | 76             | 70                   | variable             |
| 1200                  | 800 x 910 x 1010             | 350                  | 20          | 76             | 70                   | 560-700              |
| 1500                  | 820 x 910 x 1610             | 500                  | 22          | 100            | 70 / 100             | 700                  |
| 2500                  | 820 x 1955 x 1610            | 2 x 500              | 22          | 100            | 70 / 100             | 700                  |
| 1000 MultiCut         | 600 x 835 x 690              | 115                  | 24          | 18             | 7                    | variable             |
| Stainless steel units |                              |                      |             |                | ·                    |                      |
| 1200 Stainless steel  | 880 x 770 x 1142             | 270                  | 16          | 122            | 80 / 100             | 700                  |
| 1400 Stainless steel  | 985 x 970 x 1375             | 540                  | 16          | 122            | 80 / 100             | 800                  |
| 1600 Stainless steel  | 985 x 970 x 1882             | 900                  | 16          | 122            | 80 / 100             | 800                  |