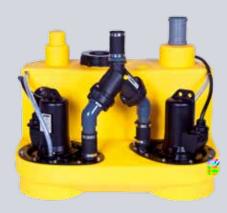

## NUMBERS - DATES - FACTS

| compli                | Dimensions<br>h x w x d [mm] | Tank<br>capacity [l] | Hmax<br>[m] | Qmax<br>[m³/h] | Free passage<br>[mm] | Inlet height<br>[mm] |
|-----------------------|------------------------------|----------------------|-------------|----------------|----------------------|----------------------|
| Single units          | t                            |                      |             |                |                      |                      |
| 300 E                 | 445 x 525 x 525              | 50                   | 10,5        | 29             | 50                   | 180                  |
| 400                   | 445 x 650 x 595              | 64                   | 7           | 48             | 70                   | 180/250              |
| 500                   | 600 x 835 x 690              | 115                  | 20          | 76             | 70                   | variable             |
| 100 MultiCut          | 450 x 500 x 636              | 38                   | 24          | 18             | 7                    | 180/250              |
| 500 MultiCut          | 600 x 835 x 690              | 115                  | 24          | 18             | 7                    | variable             |
| Duplex units          |                              |                      | ·           |                |                      |                      |
| 1000                  | 600 x 835 x 690              | 115                  | 20          | 76             | 70                   | variable             |
| 1200                  | 800 x 910 x 1010             | 350                  | 20          | 76             | 70                   | 560-700              |
| 1500                  | 820 x 910 x 1610             | 500                  | 22          | 100            | 70 / 100             | 700                  |
| 2500                  | 820 x 1955 x 1610            | 2 x 500              | 22          | 100            | 70 / 100             | 700                  |
| 1000 MultiCut         | 600 x 835 x 690              | 115                  | 24          | 18             | 7                    | variable             |
| Stainless steel units |                              |                      |             |                | ·                    |                      |
| 1200 Stainless steel  | 880 x 770 x 1142             | 270                  | 16          | 122            | 80 / 100             | 700                  |
| 1400 Stainless steel  | 985 x 970 x 1375             | 540                  | 16          | 122            | 80 / 100             | 800                  |
| 1600 Stainless steel  | 985 x 970 x 1882             | 900                  | 16          | 122            | 80 / 100             | 800                  |